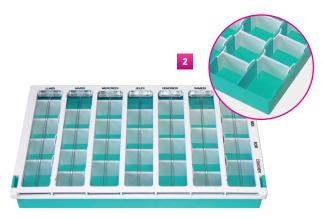

|   | Description                                   | Reference |
|---|-----------------------------------------------|-----------|
| 1 | Hebdo® dispenser with fixed compartments      | 505001BL  |
| 2 | Hebdo® dispenser with adjustable compartments | 506101BL  |
|   | 100 patient labels for Hebdo® dispenser       | 50288     |