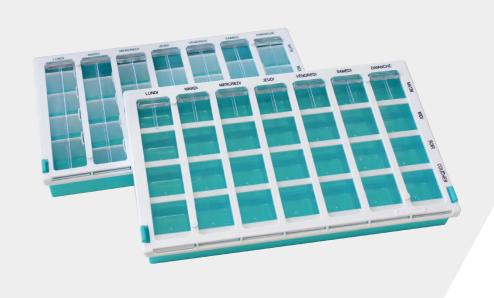

# Parapharmacy accessories Pill dispensers for polymedicated patients

To facilitate the taking of drugs by polymedicated patients, PRATICIMA offers two weekly pill dispensers. These large model pill boxes, with 28 fixed or adjustable compartments, are easy to use. They avoid forgetting and double taking.

#### **Technical characteristics**

- ▶ Weekly pill dispenser of 28 compartments which enables to take medicines 4 times a day during one week
- ▶ The 7 days of the week are printed
- Mentions: « Morning Midday Evening Night » on dividers
- ▶ Full opening of the dispenser for medicine filling
- Transparent sliding lids for a good view and rapid use
- ▶ Easy access into each compartment
- Dimensions: L. 319 x D. 199 x H. 42 mm