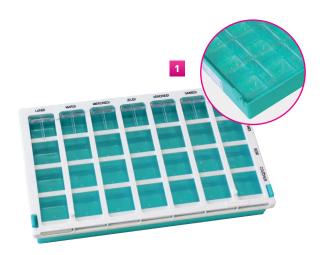

|   | Description                                   | Reference |
|---|-----------------------------------------------|-----------|
| 1 | Hebdo® dispenser with fixed compartments      | 505001BL  |
| 2 | Hebdo® dispenser with adjustable compartments | 506101BL  |
|   | 100 patient labels for Hebdo® dispenser       | 50288     |