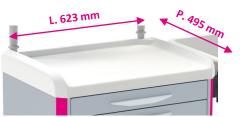

## **Technical data**

Overall dimensions of the trolley

H. max: 1830 mm H. min: 1380 mm

Les cotes hors tout sont relevées avec les roues dans la position la moins encombrante.

Useful dimensions of the worktop

Tablette supérieure en plastique thermoformé avec zone de préhension ergonomique

Worktop height

H. 1057 mm