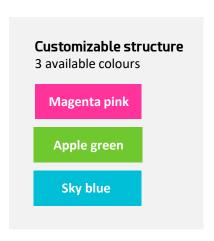

#### STEP 2 - Colour choice

Colour

Magenta pink: 8Y004\_0010RM

Apple green: 8Y004\_0010VP

Sky blue: 8Y004\_0010BC

Magenta pink

Apple green

Sky blue