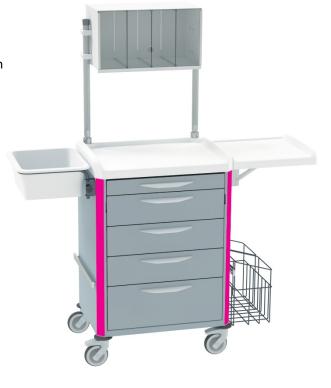

KUDUS

Ergonomic gripping area

- Height: 100 cm
- Equipped with five drawers with full extension slides and with a lateral support soaking tank
- Many other accessories are available, particularly, the upper frame with tubular jersey roll support

### STEP 1 - Cart structure

Trolley height 100 cm\* 8Y164H100T.PL

This reference includes:

- 5 drawers with full extension slides (1 small, 3 medium and 1 big)
- 1 lateral support for 19 liter soaking tank