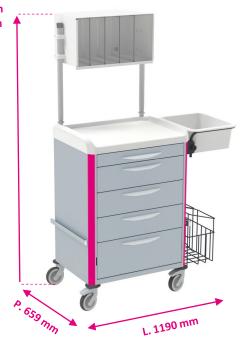

KUDUS

Ergonomic gripping area

- Height: 100 cm
- Equipped with five drawers with full extension slides and with a lateral support soaking tank
- Many other accessories are available, particularly, the upper frame with tubular jersey roll support

### STEP 1 - Cart structure

Trolley height 100 cm\* 8Y164H100T.PL

This reference includes:

- 5 drawers with full extension slides (1 small, 3 medium and 1 big)
- 1 lateral support for 19 liter soaking tank

## **Technical data**

Overall dimensions of the trolley

H. max: 1830 mm H. min: 1380 mm

Les cotes hors tout sont relevées avec les roues dans la position la moins encombrante.

Useful dimensions of the worktop