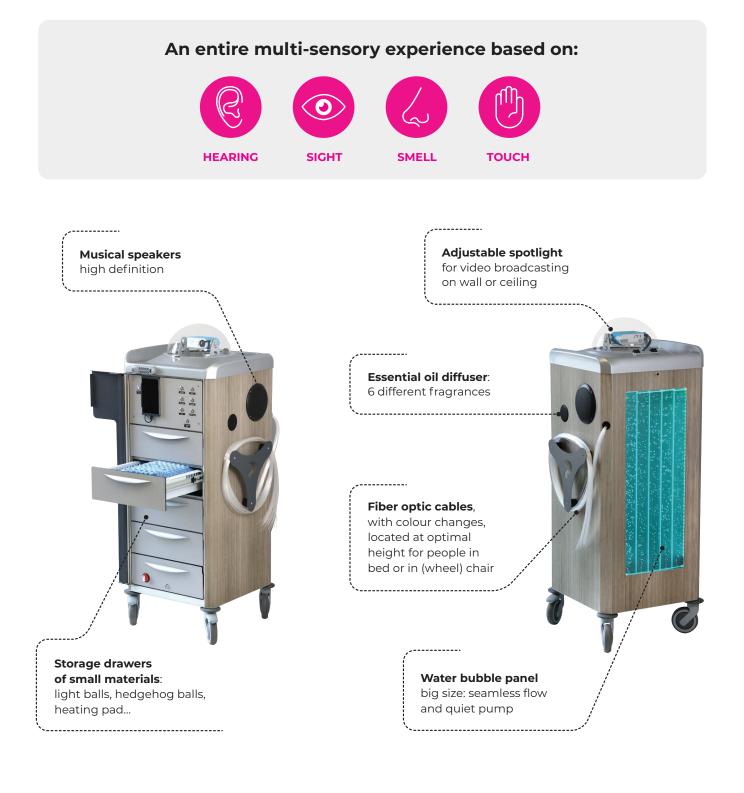

## Unique design for multi-sensory care

- A cart which combines all kind of multi-sensory elements
- A mobile solution which doesn't need any dedicated room
- Usable in any facility including wet environment: bathroom or balneotherapy
- Adapted to people who have difficulty moving: bedridden or in (wheel) chair

#### CARE CUSTOMIZATION WITH THE « FREE ATMOSPHERE » FUNCTION

Selection of the music, video, fragrance, with or without activation of the fiber optic cables and water bubble panel

Rue du Pou du Ciel ZI de Reyrieux – CS20129 Reyrieux 01600 TRÉVOUX – FRANCE