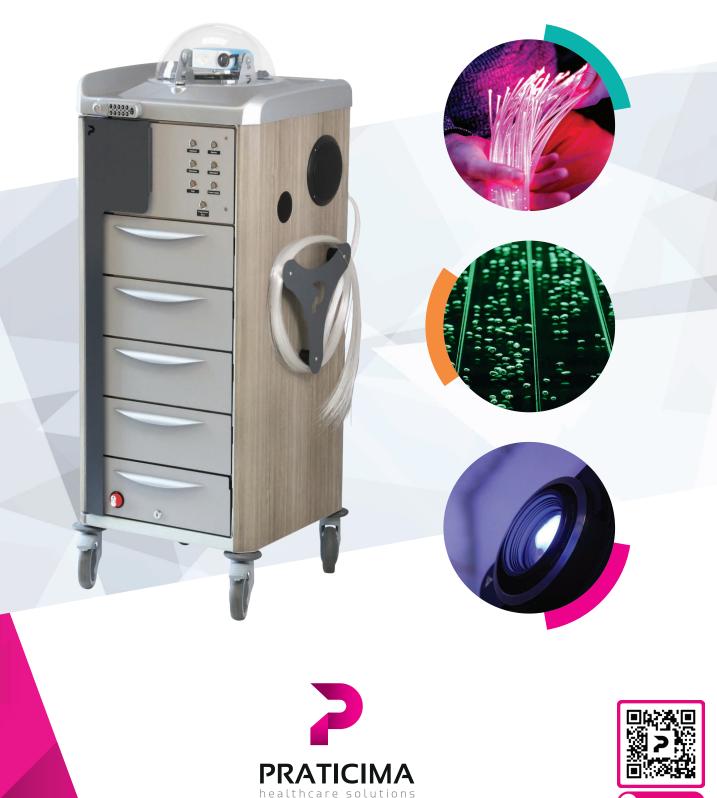

# **SATELLITE** MULTI-SENSORY NURSING TROLLEY

## Unique design for multi-sensory care

- A cart which combines all kind of multi-sensory elements
- A mobile solution which doesn't need any dedicated room
- Usable in any facility including wet environment: bathroom or balneotherapy
- Adapted to people who have difficulty moving: bedridden or in (wheel) chair

#### CARE CUSTOMIZATION WITH THE « FREE ATMOSPHERE » FUNCTION

Selection of the music, video, fragrance, with or without activation of the fiber optic cables and water bubble panel

Rue du Pou du Ciel ZI de Reyrieux – CS20129 Reyrieux 01600 TRÉVOUX – FRANCE