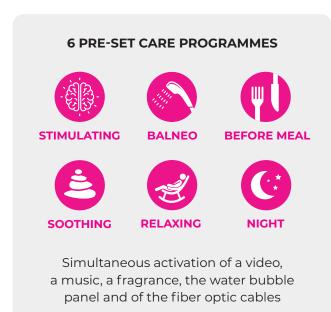

#### Its benefits

- It prevents and fights against psycho-behavioral disorders
- It provides time and space benchmarks
- It promotes relaxation and well-being
- It helps fight against pain
- It appeals to sensory and emotional memory
- It enables to enjoy customized care adapted to the moment and state of the users, thanks to **6 predefined atmospheres or a free program**

#### CARE CUSTOMIZATION WITH THE « FREE ATMOSPHERE » FUNCTION

Selection of the music, video, fragrance, with or without activation of the fiber optic cables and water bubble panel

Rue du Pou du Ciel ZI de Reyrieux – CS20129 Reyrieux 01600 TRÉVOUX – FRANCE