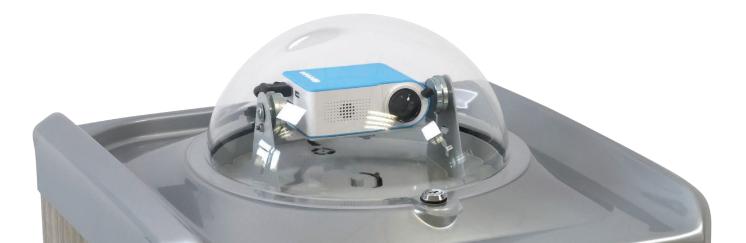

## An easy-to-use ergonomic trolley

- Care programmes can start by a single action: from control panel or remote control, from touchpad
- Care implementation is simple and quick, for a higher availability of medical staff
- Aluminium solid construction
- Autonomous, equipped with batteries
- Compact, offers lightweight handling