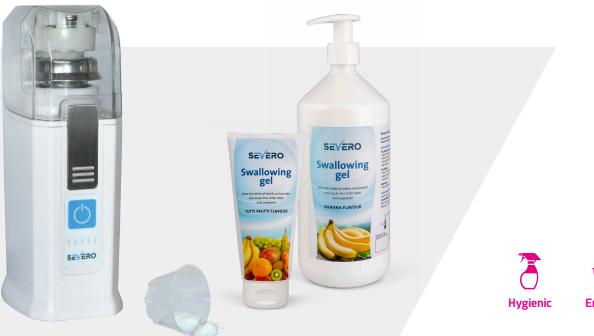

# Medication preparation range Severo<sup>®</sup> electrical pill crusher

In order to facilitate medication intake, medical staff must regularly crush the pills for the patients who have swallowing disorders.

In order **to avoid musculo skeletal disorders** due to manual crushing, the electrical Severo<sup>®</sup> crusher has been developed in cooperation with health professionals.

This crusher which has already been approved by many establishments, enables **to reduce hard medicines into fine powder** in less than 8 seconds.

#### Swallowing gel

The Swallowing gel helps to mask the bitter taste of medications and does not affect its action. It contains no sugar, alcohol or common allergenic substances. It is suitable for all patients.