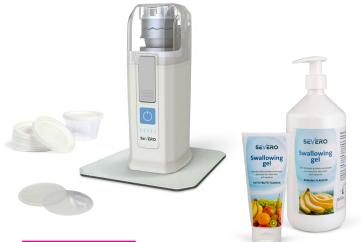

| Description                                 | Reference  |
|---------------------------------------------|------------|
| Severo <sup>®</sup> electrical pill crusher | NA00030.01 |

#### Accessories

| Description                            | Reference  |
|----------------------------------------|------------|
| Batch of 2100 single use cups          | NA00014.01 |
| Batch of 2000 single use lids for cups | NA00015.01 |
| Batch of 2100 washers single-use       | NA00016    |
| Stabilizer Severo®                     | NA00040    |

#### Swallowing gel

The Swallowing gel helps to mask the bitter taste of medications and does not affect its action. It contains no sugar, alcohol or common allergenic substances. It is suitable for all patients.

| Description                      | Reference |
|----------------------------------|-----------|
| Banana flavor gel - 8 mL         | NA00046   |
| Banana flavor gel - 150 mL       | NA00044   |
| Banana flavor gel - 1 L          | NA00045   |
| Tutti frutti flavor gel - 8 mL   | NA00043   |
| Tutti frutti flavor gel - 150 mL | NA00041   |
| Tutti frutti flavor gel - 1 L    | NA00042   |