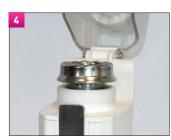

#### Use

Put the medicines into the cup until the first line maximum.

Place the crushing head onto the cup.

Open the Severo® lid by pressing on the metallic button. head on the tray.

Place the cup with crushing