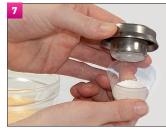

#### Use

Put the medicines into the cup until the first line maximum.

Place the crushing head onto the cup.

Open the Severo® lid by pressing on the metallic button. head on the tray.

Place the cup with crushing

Close the Severo® lid by light pressure.

Press the power supply key so that the crushing process starts. The LED light of the key turns to green once crushing is finished.

Open the lid and lift up the crushing head. The medicines are reduced to fine powder and can be mixed with patients' meals or the Swallowing gel.