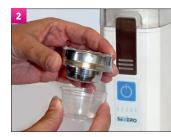

#### Use

Put the medicines into the cup until the first line maximum.

Place the crushing head onto the cup.

Open the Severo® lid by pressing on the metallic button. head on the tray.

Place the cup with crushing