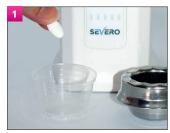

#### Use

Put the medicines into the cup until the first line maximum.

Place the crushing head onto the cup.

Open the Severo® lid by pressing on the metallic button. head on the tray.

Place the cup with crushing