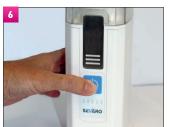

Close the Severo® lid by light pressure.

Press the power supply key so that the crushing process starts. The LED light of the key turns to green once crushing is finished.

Open the lid and lift up the crushing head. The medicines are reduced to fine powder and can be mixed with patients' meals or the Swallowing gel.