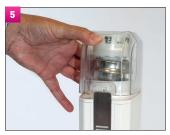

Close the Severo® lid by light pressure.

Press the power supply key so that the crushing process starts. The LED light of the key turns to green once crushing is finished.

Open the lid and lift up the crushing head. The medicines are reduced to fine powder and can be mixed with patients' meals or the Swallowing gel.