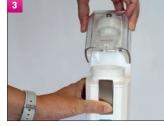

#### Use

Put the medicines into the cup until the first line maximum.

Place the crushing head onto the cup.

Open the Severo® lid by pressing on the metallic button. head on the tray.

Place the cup with crushing