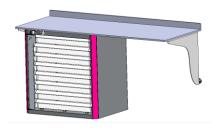

EXAMPLES OF USE: (Hanging structures and brackets are not included)

Please refer to product data sheet "Neop Hanging structures H 60 and H 80" and their "hanging kit ref. 8Y545" and/or refer to the technical data sheet "Neop mobile structures"

Max. load: 60 kg / structure