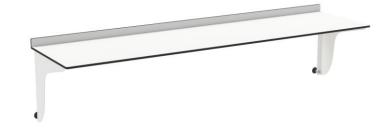

# Alternative to fixed or mobile work surfaces

- Essential element for nursing room arrangement
- Excellent stain resistance: to liquids, fluids, chemicals
- Floor space saving, designed for frequent cleaning

- 3 available lengths: 100, 150 or 220 cm
- For hanging or mobile structures, 60 or 80 cm height (see corresponding product data sheet)

|                                            | Length 100 | Length 150 | Length 220 |
|--------------------------------------------|------------|------------|------------|
| Wall mounted work surface                  | 8Y530_100  | 8Y530_150  | 8Y530_220  |
| Technical rail for standard partition wall | 8A510_100  | 8A510_150  | 8A510_220  |
| Technical rail for low partition wall      | 8A520_100  | 8A520_150  | 8A520_220  |

| Right mounting bracket | 8A540_D |
|------------------------|---------|
| Left mounting bracket  | 8A540_G |