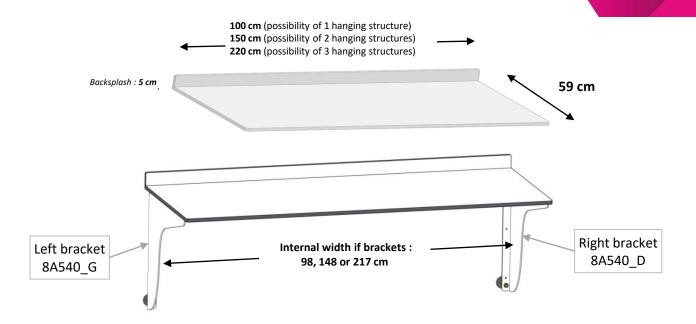

- 3 available lengths: 100, 150 or 220 cm
- For hanging or mobile structures, 60 or 80 cm height (see corresponding product data sheet)

|                                            | Length 100 | Length 150 | Length 220 |
|--------------------------------------------|------------|------------|------------|
| Wall mounted work surface                  | 8Y530_100  | 8Y530_150  | 8Y530_220  |
| Technical rail for standard partition wall | 8A510_100  | 8A510_150  | 8A510_220  |
| Technical rail for low partition wall      | 8A520_100  | 8A520_150  | 8A520_220  |

| Right mounting bracket | 8A540_D |
|------------------------|---------|
| Left mounting bracket  | 8A540_G |