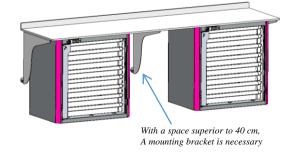

| Right mounting bracket | 8A540_D |
|------------------------|---------|
| Left mounting bracket  | 8A540_G |