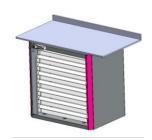

EXAMPLES OF USE: (Hanging structures and brackets are not included)

Please refer to product data sheet "Neop Hanging structures H 60 and H 80" and their "hanging kit ref. 8Y545" and/or refer to the technical data sheet "Neop mobile structures"

Max. load: 60 kg / structure