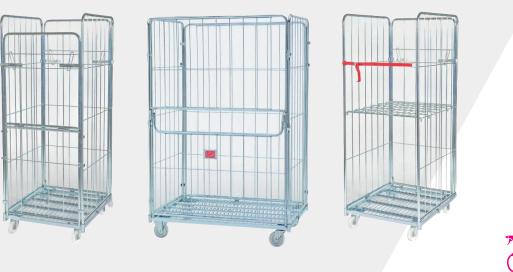

# Soiled linen range Roll trolleys for linen

Our roll trolleys are ideal for the collection of dirty linen and for the distribution of washed and ironed linen.

Treated with high quality silver electrolytic galvanising, these roll trolleys are different as their beautiful design is very resistant.

### Advantages

- Robust structure
- Light
- Space-saving
- Shelves in option

#### Standard roll

- Material: electro-galvanized steel
- ▶ 4 wheels Ø 100 mm made of PPB (2 fixed+ 2 swivel wheels)
- 1 textile sling on each side
- > Overall external dimensions: L. 715 x D. 810 x H. 1800 mm
- Inside dimensions: L. 665 x D. 795 x H. 1650 mm
- Mesh dimensions: 105 x 400 mm
- Weight: 23 kg
- Capacity: 500 kg

| Description                                 | Reference  |
|---------------------------------------------|------------|
| 2-side roll trolley                         | AF12100    |
| Rear side for roll trolley                  | AF12100_AR |
| Front side for roll trolley with 1/2 wing   | AF12100_AV |
| Shelf for roll trolley (L. 700 x D. 800 mm) | AF12100_ET |
| Cover for roll                              | AF12100_HO |

Roll with 2 sides