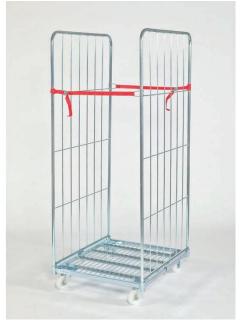

#### Standard roll

- Material: electro-galvanized steel
- ▶ 4 wheels Ø 100 mm made of PPB (2 fixed+ 2 swivel wheels)
- 1 textile sling on each side
- > Overall external dimensions: L. 715 x D. 810 x H. 1800 mm
- Inside dimensions: L. 665 x D. 795 x H. 1650 mm
- Mesh dimensions: 105 x 400 mm
- Weight: 23 kg
- Capacity: 500 kg

| Description                                 | Reference  |
|---------------------------------------------|------------|
| 2-side roll trolley                         | AF12100    |
| Rear side for roll trolley                  | AF12100_AR |
| Front side for roll trolley with 1/2 wing   | AF12100_AV |
| Shelf for roll trolley (L. 700 x D. 800 mm) | AF12100_ET |
| Cover for roll                              | AF12100_HO |

Roll with 2 sides