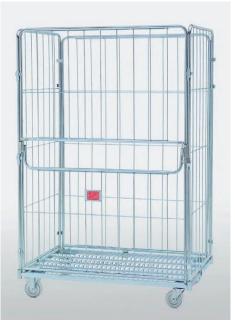

#### Standard roll

- Material: electro-galvanized steel
- ▶ 4 wheels Ø 100 mm made of PPB (2 fixed+ 2 swivel wheels)
- 1 textile sling on each side
- > Overall external dimensions: L. 715 x D. 810 x H. 1800 mm
- Inside dimensions: L. 665 x D. 795 x H. 1650 mm
- Mesh dimensions: 105 x 400 mm
- Weight: 23 kg
- Capacity: 500 kg

| Description                                 | Reference  |
|---------------------------------------------|------------|
| 2-side roll trolley                         | AF12100    |
| Rear side for roll trolley                  | AF12100_AR |
| Front side for roll trolley with 1/2 wing   | AF12100_AV |
| Shelf for roll trolley (L. 700 x D. 800 mm) | AF12100_ET |
| Cover for roll                              | AF12100_HO |

Roll with 2 sides