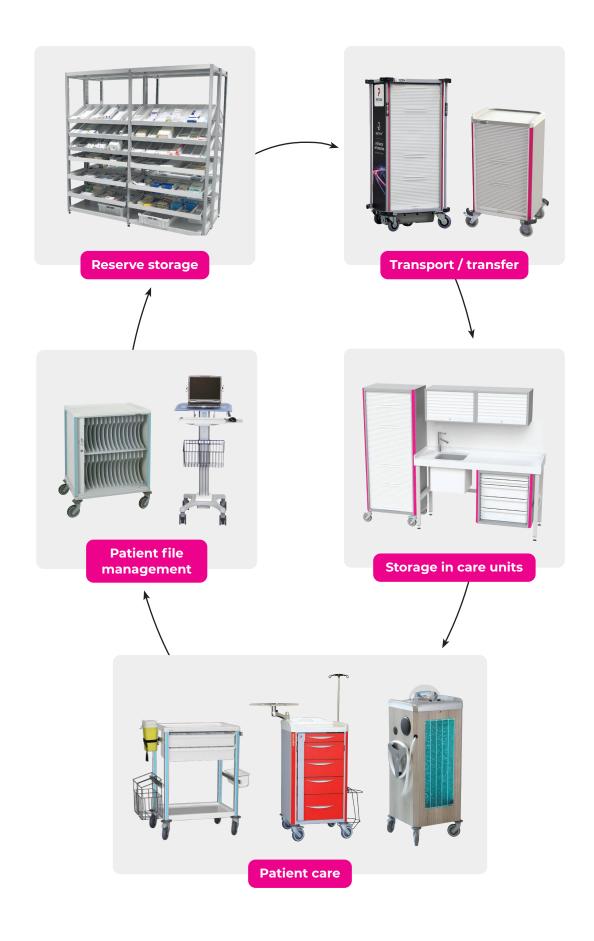

actions for risks prevention: anti-fatigue mats, incentive for versatility on workstation, training in ergonomical movements and postures, and workstation optimization.

#### PHS GROUP, promoting quality

- Commitment for 30 years to develop customer satisfaction: integrated management approach according to ISO 9001 international standard (2015 version).
- All PRATICIMA activities are certified by Afnor Certification.



# **PRATICIMA**

# Serving your projects

#### Prevent medical staff musculoskeletal disorders



Limit musculoskeletal problems



Reduce sick leaves



Limit non-productivity costs



Improve working conditions

#### Our innovative solutions to improve medical staff comfort













## Secure the medication management system



# Optimise the care management system



## **Ensure efficiency of linen and waste management**





Rue du Pou du Ciel ZI de Reyrieux – CS20129 Reyrieux 01600 TRÉVOUX – FRANCE

Tel: +33 474 009 811 – Fax: +33 474 009 836 E-mail: praticima@praticima.fr

www.praticima.fr