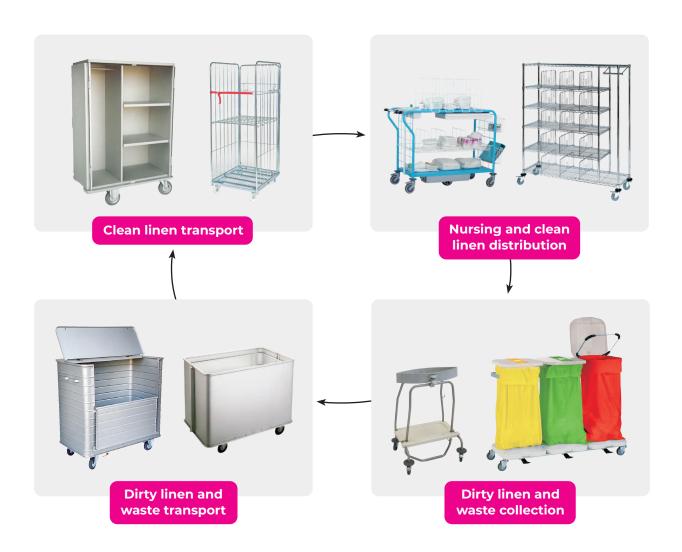

## **Ensure efficiency of linen and waste management**

Rue du Pou du Ciel ZI de Reyrieux – CS20129 Reyrieux 01600 TRÉVOUX – FRANCE

Tel: +33 474 009 811 – Fax: +33 474 009 836 E-mail: praticima@praticima.fr