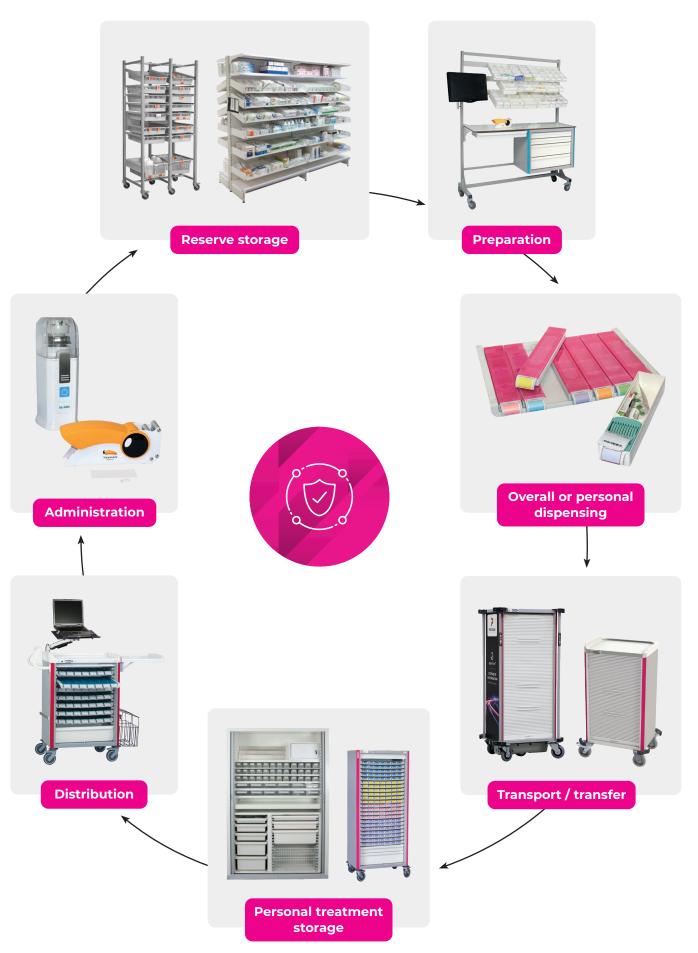

» of medical staff.
- Implementation of actions for risks prevention: anti-fatigue mats, incentive for versatility on workstation, training in ergonomical movements and postures, and workstation optimization.

#### PHS GROUP, promoting quality

- Commitment for 30 years to develop customer satisfaction: integrated management approach according to ISO 9001 international standard (2015 version).
- All PRATICIMA activities are certified by Afnor Certification.



# **PRATICIMA**

# Serving your projects

#### Prevent medical staff musculoskeletal disorders



Limit musculoskeletal problems



Reduce sick leaves



Limit non-productivity costs



Improve working conditions

#### Our innovative solutions to improve medical staff comfort













## Secure the medication management system



# Optimise the care management system



## **Ensure efficiency of linen and waste management**





Rue du Pou du Ciel ZI de Reyrieux – CS20129 Reyrieux 01600 TRÉVOUX – FRANCE

Tel: +33 474 009 811 – Fax: +33 474 009 836 E-mail: praticima@praticima.fr

www.praticima.fr